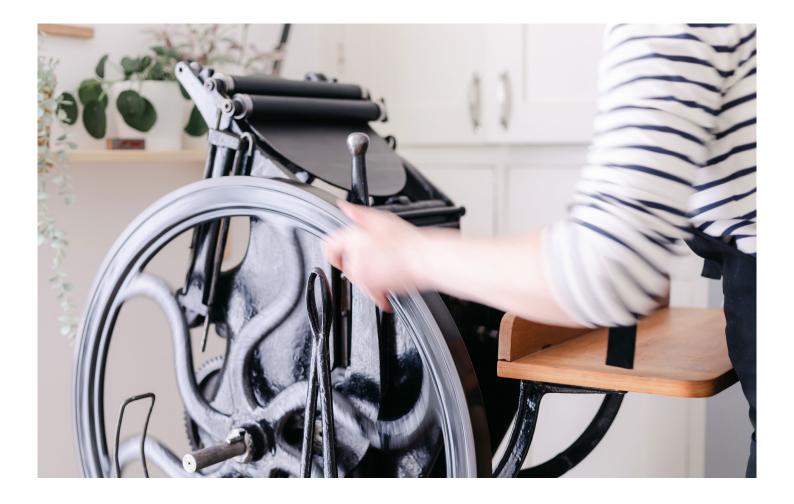

#### MAUDE

At over 100 years of age, Maude brings a certain 'maturity' to the studio. This 300kg cast iron beauty is a Golding Pearl Improved #11 print press, originally manufactured in Franklin Massachusetts (the stories I wish she could tell!). She may be old (and a little temperamental at times) but she's an absolute workhorse.