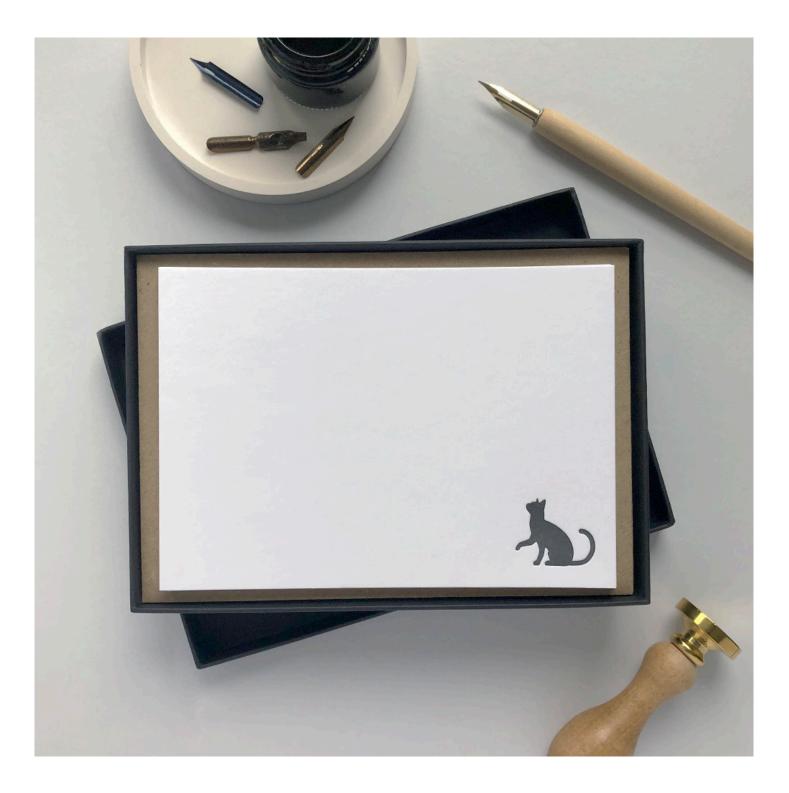

#### NOTECARDS

LETTERPRESS PRINTED | 105 X 148MM | BLANK INSIDE | LUXURIOUS COTTON PAPER | 100% RECYCLED ENVELOPES SET OF FIVE CARDS RRP £10.00

#### LUXURY NOTECARDS

LETTERPRESS PRINTED | 148 X 105MM | FLAT | LUXURIOUS COTTON PAPER | 100% RECYCLED ENVELOPES | PACKAGED IN A GIFT BOX SET OF TEN CARDS RRP £15.00

WHIPPET NCWHIP-10