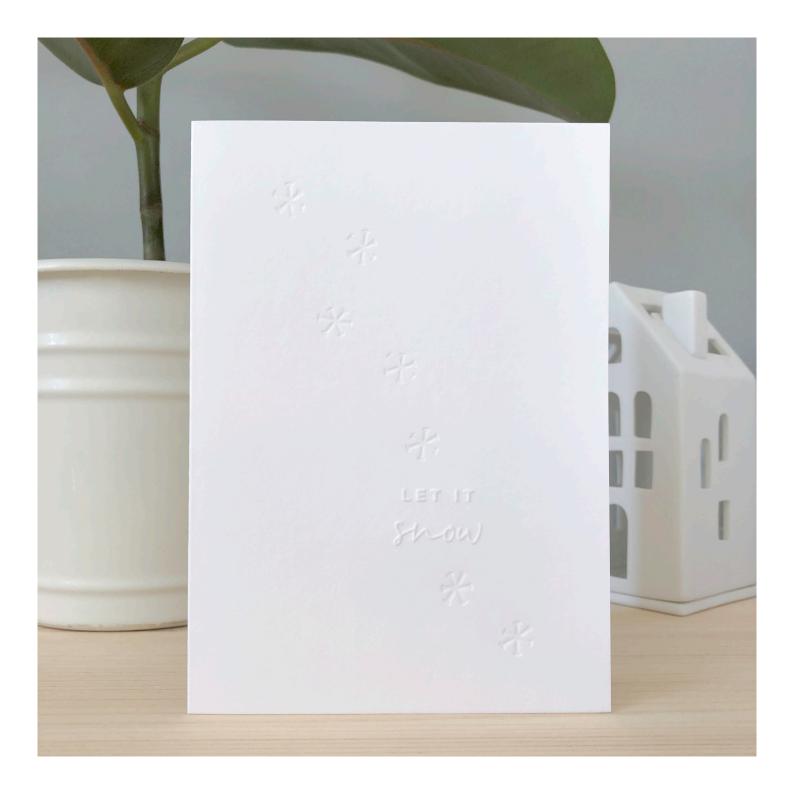

#### **GREETING CARDS**

LETTERPRESS PRINTED | 105 X 148MM | BLANK INSIDE | LUXURIOUS COTTON PAPER | 100% RECYCLED ENVELOPE SINGLE CARDS RRP £3.00

CHRISTMAS

SNOW BOSTON GCSNBO

SNOW BULLDOG GCSNBU

SNOW CAT GCSNCA

SNOW DACHSHUND GCSNDA

SNOW FOX GCSNFO

SNOW FRENCHIE GCSNFR

SNOW LABRADOR GCSNLA

SNOW SCHNAUZER GCSNSC

SNOW SPANIEL GCSNSP

SNOW STAFFIE

These dogs, with their snowy paw prints, have been a bestseller since launching in 2019