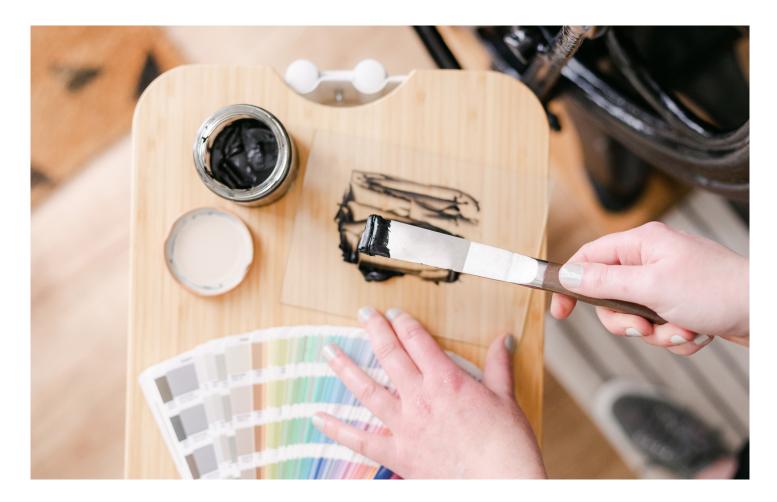

Inks are mixed by hand, the press powered by foot, and each piece printed one at at a time, resulting in truly authentic handcrafted stationery.

I'll leave you to have a browse through this Autumn Winter catalogue and I hope you enjoy looking at my products as much as I enjoy printing them.

#### LETTERPRESS PRINTING

Letterpress is a centuries-old printing technique so there will be slight variations in ink colour, coverage, impression, and registration. These subtle differences make every print a truly one-of-a-kind piece.