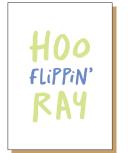

#### MINI CARDS

LETTERPRESS PRINTED | 74 X 105MM | BLANK INSIDE | LUXURIOUS COTTON PAPER | 100% RECYCLED ENVELOPE SINGLE CARDS RRP £2.00

HOO FLIPPIN' RAY MCHOFL

YOU'RE THE BESTEST MCYOBE

LOVE + HUGS MCLOHU