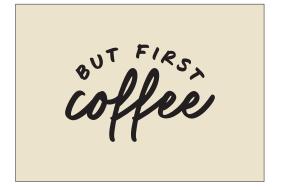

#### ART PRINTS

LETTERPRESS PRINTED | 5 X 7IN | RECYCLED PAPER SINGLE PRINTS RRP £10.00

BUT FIRST COFFEE APCOFF Printed on paper milled in the UK and made from recycled single-use coffee cups