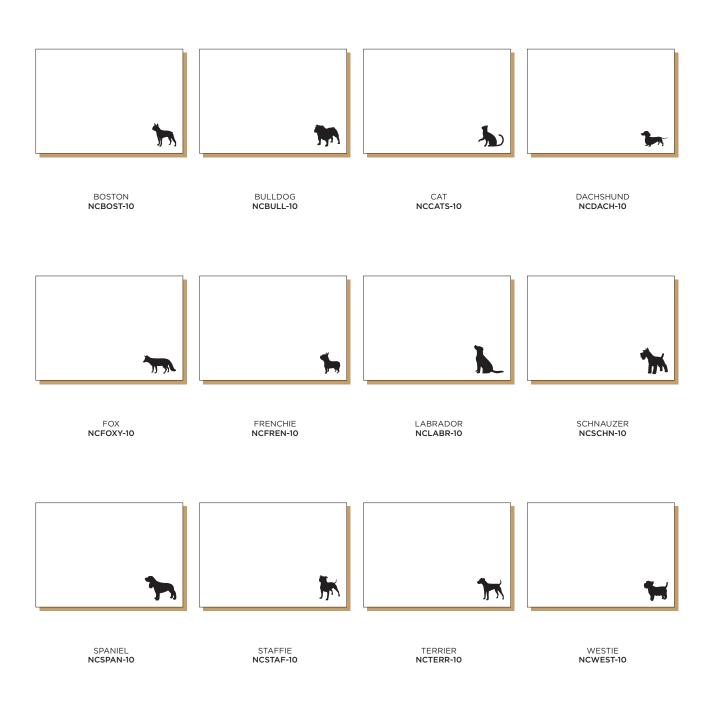

#### LUXURY NOTECARDS

LETTERPRESS PRINTED | 148 X 105MM | FLAT | LUXURIOUS COTTON PAPER | 100% RECYCLED ENVELOPES | PACKAGED IN A GIFT BOX SET OF TEN CARDS RRP £15.00

WHIPPET NCWHIP-10