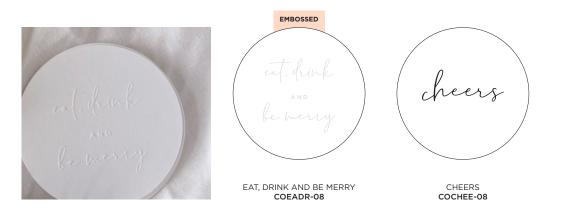

#### COASTERS

LETTERPRESS PRINTED | 90MM | BLANK ON REVERSE | LUXURIOUS COTTON PAPER SET OF EIGHT COASTERS RRP £8.00