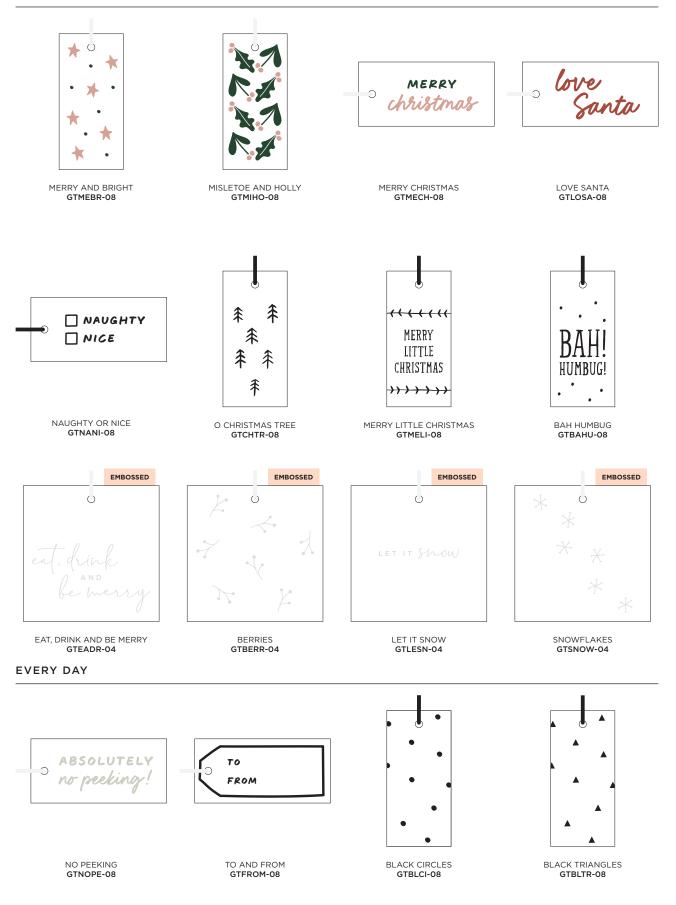

#### GIFT TAGS

LETTERPRESS PRINTED | 35 X 74MM | BLANK ON REVERSE | LUXURIOUS COTTON PAPER | COTTON TWINE SET OF EIGHT TAGS RRP £4.00 OR SET OF FOUR LARGE TAGS RRP £4.00

#### CHRISTMAS