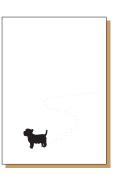

#### **GREETING CARDS**

LETTERPRESS PRINTED | 105 X 148MM | BLANK INSIDE | LUXURIOUS COTTON PAPER | 100% RECYCLED ENVELOPE SINGLE CARDS RRP £3.00

CHRISTMAS

SNOW BOSTON GCSNBO

SNOW BULLDOG GCSNBU

SNOW CAT GCSNCA

SNOW TERRIER GCSNTE

SNOW WESTIE GCSNWE

SNOW WHIPPET GCSNWH