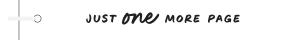

#### BOOKMARKS

LETTERPRESS PRINTED | 35 X 148MM | BLANK ON REVERSE | LUXURIOUS COTTON PAPER | COTTON TWINE SINGLE BOOKMARKS RRP £4.00

ONE MORE PAGE BMPAGE o to be continued...

TO BE CONTINUED BMCONT