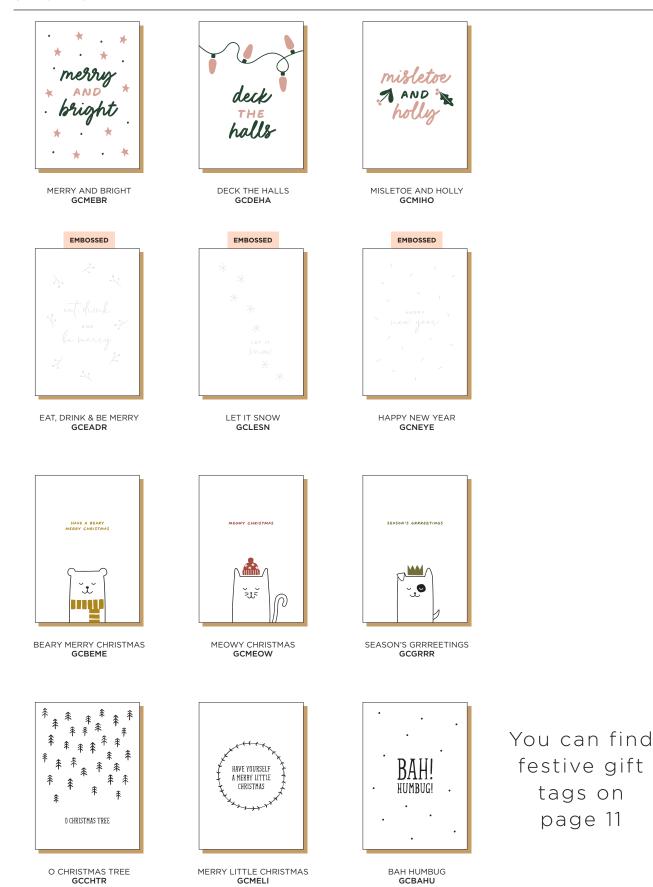

#### CHRISTMAS

WWW.SARAHANDMAUDE.COM | HELLO@SARAHANDMAUDE.COM | @SARAHANDMAUDE

#### **GREETING CARDS**

LETTERPRESS PRINTED | 105 X 148MM | BLANK INSIDE | LUXURIOUS COTTON PAPER | 100% RECYCLED ENVELOPE SINGLE CARDS RRP £3.00

CHRISTMAS

SNOW BOSTON GCSNBO

SNOW BULLDOG GCSNBU

SNOW CAT GCSNCA

#### CHRISTMAS